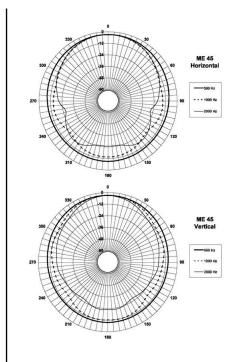

## Horns - 1 Inches

1" throat entry 90° x 40° nominal coverage Exponential flare Very good loading down to 1 kHz

## Specification

| Throat Diameter                | 25 mm (1 in)     |
|--------------------------------|------------------|
| Nominal Coverage<br>Horizontal | 90 °             |
| Nominal Coverage<br>Vertical   | 40 °             |
| Cutoff Frequency               | 1 kHz            |
| Material                       | Cast Aluminium   |
| Dimensions                     | 310 mm (12.2 in) |
|                                |                  |