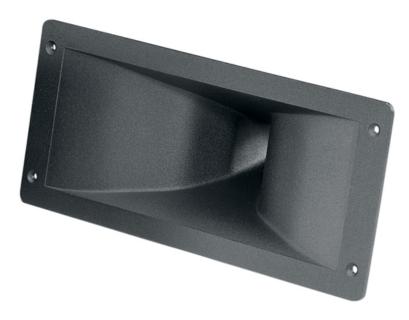

## **ME45**

## Horns - 1 Inches

1" throat entry 90° x 40° nominal coverage Exponential flare Very good loading down to 1 kHz

## Specification

| Throat Diameter                | 25 mm (1 in)     |
|--------------------------------|------------------|
| Nominal Coverage<br>Horizontal | 90 °             |
| Nominal Coverage<br>Vertical   | 40 °             |
| Cutoff Frequency               | 1 kHz            |
| Material                       | Cast Aluminium   |
| Dimensions                     | 310 mm (12.2 in) |
|                                |                  |

## Mounting & Shipping

| Baffle Cutout<br>Dimensions  | 260 mm (10.2 in)                     |
|------------------------------|--------------------------------------|
| Net Weight                   | 0.8 kg (1.8 lb)                      |
| Shipping Weight (4<br>units) | 4.9 kg (10.8 lb)                     |
| Shipping Box (4<br>units)    | 540x350x185 mm<br>(21.2x13.8x7.3 in) |