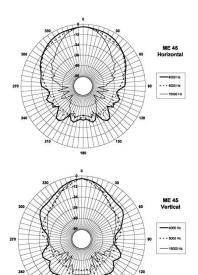

## Horns - 1 Inches

1" throat entry 90° x 40° nominal coverage Exponential flare Very good loading down to 1 kHz

## Specification

| Throat Diameter                | 25 mm (1 in)     |
|--------------------------------|------------------|
| Nominal Coverage<br>Horizontal | 90 °             |
| Nominal Coverage<br>Vertical   | 40 °             |
| Cutoff Frequency               | 1 kHz            |
| Material                       | Cast Aluminium   |
| Dimensions                     | 310 mm (12.2 in) |
|                                |                  |